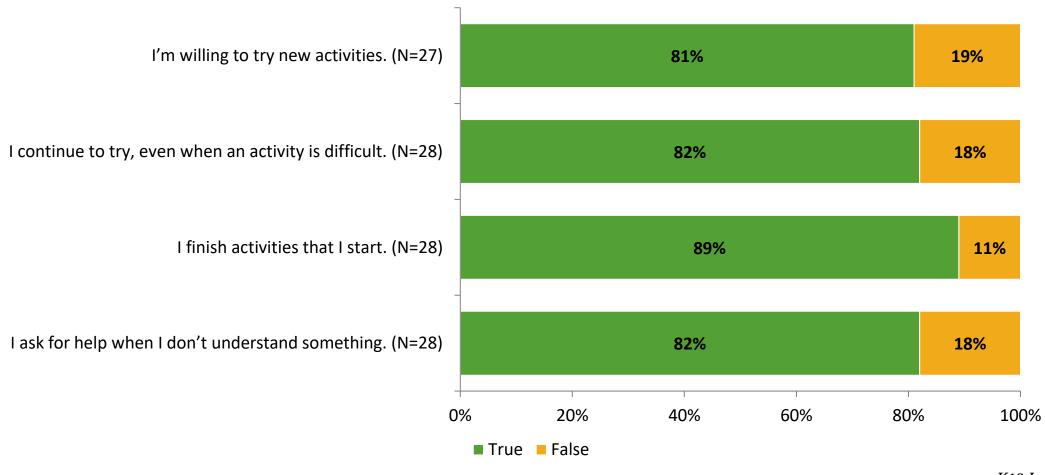

# Student Engagement Survey for Elementary Students: Lakewood Elementary School

Results and Analysis

2023-2024



# **Overall Engagement**



# **Overall Engagement (Continued)**



## **Like School**

Thinking about how you feel/act most of the time, is the following statement true or false?

Generally, I like school. (N=27)



# **Class Experience**



# **Academic Support**



### Relevance



#### **Involvement**



# **Self-Management**



#### Grit



## **Acceptance**



## **Relationships with Peers**



## **Relationships with Adults in School**



# **Participation in Extracurricular Activities**

Did you participate in any extracurricular activities this school year? (N=29)



#### Please select the extracurricular activities you participated in.

Please select the extracurricular activities you participated in. (N=19)



15

K12 Insight

703.542.9601 | www.k12insight.com