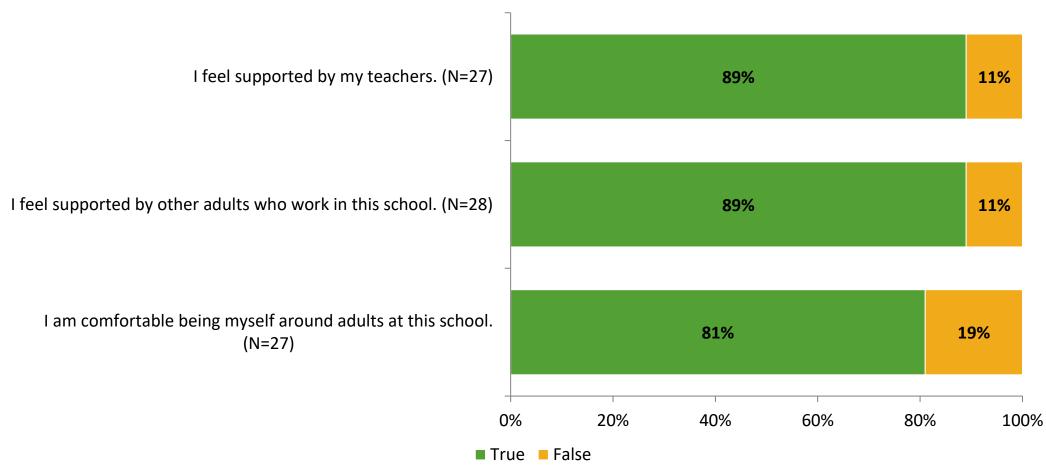

# Student Engagement Survey for Elementary Students: Lakewood Elementary School

Results and Analysis

2023-2024



# **Overall Engagement**



# **Overall Engagement (Continued)**



## **Like School**

Thinking about how you feel/act most of the time, is the following statement true or false?

Generally, I like school. (N=27)



# **Class Experience**



# **Academic Support**



### Relevance



#### **Involvement**



# **Self-Management**



#### Grit



## **Acceptance**



## **Relationships with Peers**



## **Relationships with Adults in School**



# **Participation in Extracurricular Activities**

Did you participate in any extracurricular activities this school year? (N=29)



#### Please select the extracurricular activities you participated in.

Please select the extracurricular activities you participated in. (N=19)



15

K12 Insight

703.542.9601 | www.k12insight.com