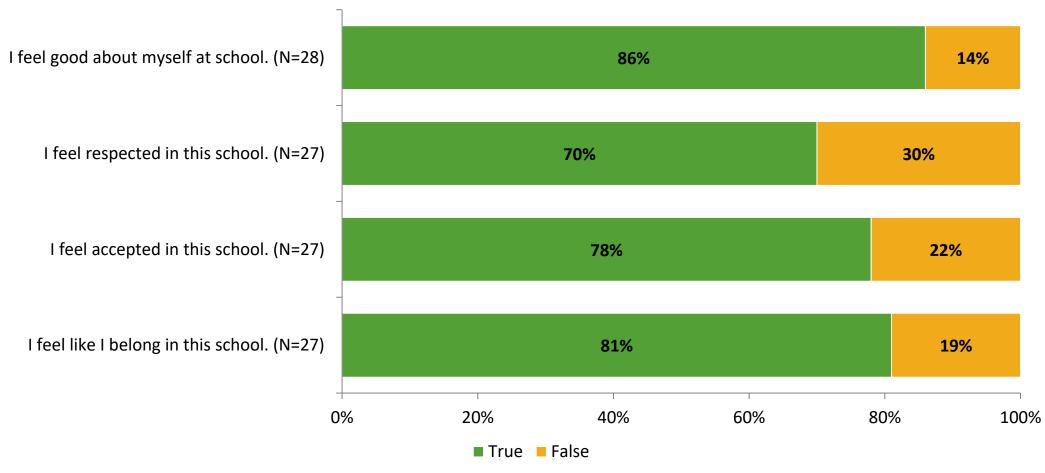

# Student Engagement Survey for Elementary Students: Lakewood Elementary School

Results and Analysis

2023-2024



# **Overall Engagement**



# **Overall Engagement (Continued)**



## **Like School**

Thinking about how you feel/act most of the time, is the following statement true or false?

Generally, I like school. (N=27)



# **Class Experience**



# **Academic Support**



### Relevance



#### **Involvement**



# **Self-Management**



#### Grit



## **Acceptance**



## **Relationships with Peers**



## **Relationships with Adults in School**



# **Participation in Extracurricular Activities**

Did you participate in any extracurricular activities this school year? (N=29)



#### Please select the extracurricular activities you participated in.

Please select the extracurricular activities you participated in. (N=19)



15

K12 Insight

703.542.9601 | www.k12insight.com