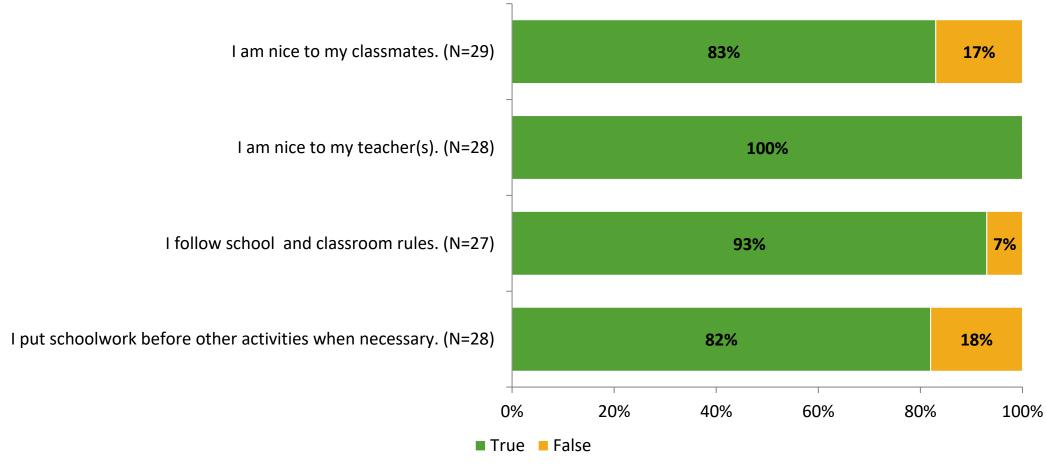

# Student Engagement Survey for Elementary Students: Lakewood Elementary School

Results and Analysis

2023-2024



# **Overall Engagement**



# **Overall Engagement (Continued)**



## **Like School**

Thinking about how you feel/act most of the time, is the following statement true or false?

Generally, I like school. (N=27)



# **Class Experience**



# **Academic Support**



### Relevance



#### **Involvement**



# **Self-Management**



#### Grit



## **Acceptance**



## **Relationships with Peers**



## **Relationships with Adults in School**



# **Participation in Extracurricular Activities**

Did you participate in any extracurricular activities this school year? (N=29)



#### Please select the extracurricular activities you participated in.

Please select the extracurricular activities you participated in. (N=19)



15

K12 Insight

703.542.9601 | www.k12insight.com