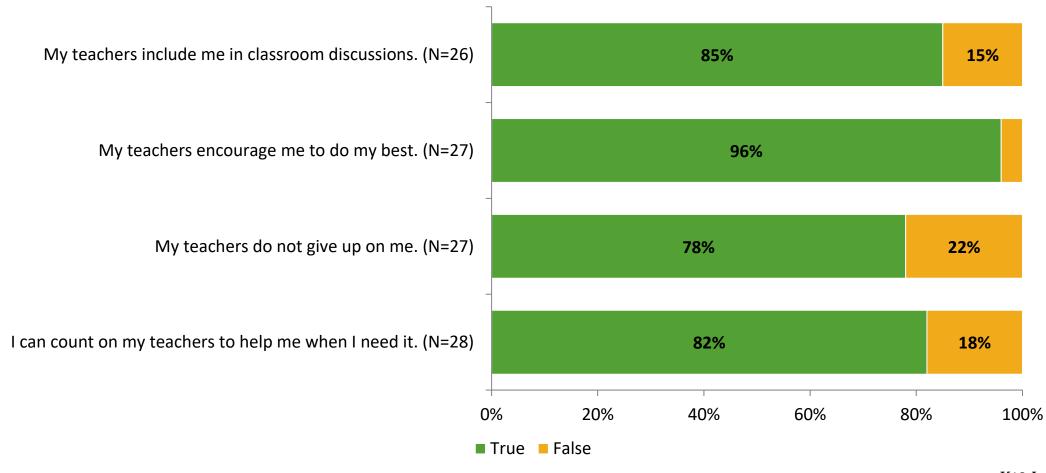

# Student Engagement Survey for Elementary Students: Lakewood Elementary School

Results and Analysis

2023-2024



# **Overall Engagement**



# **Overall Engagement (Continued)**



## **Like School**

Thinking about how you feel/act most of the time, is the following statement true or false?

Generally, I like school. (N=27)



# **Class Experience**



# **Academic Support**



### Relevance



#### **Involvement**



# **Self-Management**



#### Grit



## **Acceptance**



## **Relationships with Peers**



## **Relationships with Adults in School**



# **Participation in Extracurricular Activities**

Did you participate in any extracurricular activities this school year? (N=29)



#### Please select the extracurricular activities you participated in.

Please select the extracurricular activities you participated in. (N=19)



15

K12 Insight

703.542.9601 | www.k12insight.com