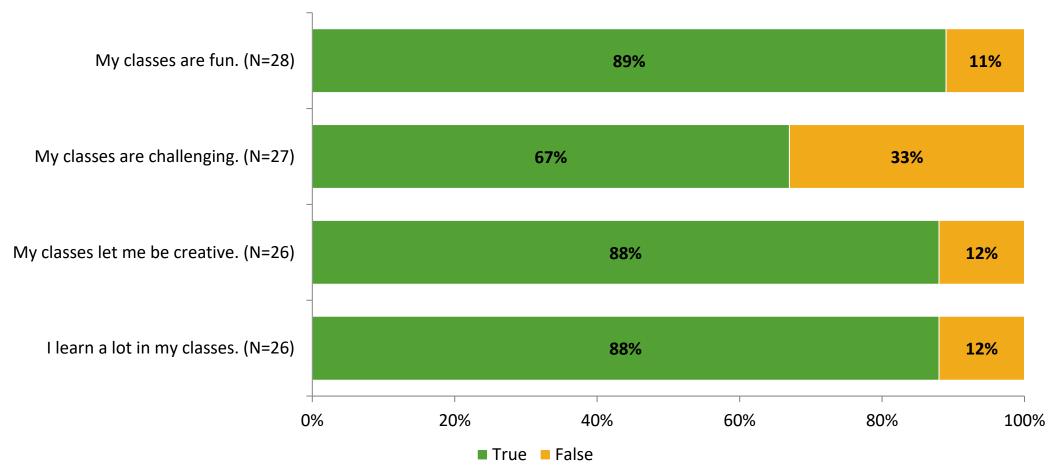

# Student Engagement Survey for Elementary Students: Lakewood Elementary School

Results and Analysis

2023-2024



# **Overall Engagement**



# **Overall Engagement (Continued)**



## **Like School**

Thinking about how you feel/act most of the time, is the following statement true or false?

Generally, I like school. (N=27)



# **Class Experience**



# **Academic Support**



### Relevance



#### **Involvement**



# **Self-Management**



#### Grit



## **Acceptance**



## **Relationships with Peers**



## **Relationships with Adults in School**



# **Participation in Extracurricular Activities**

Did you participate in any extracurricular activities this school year? (N=29)



#### Please select the extracurricular activities you participated in.

Please select the extracurricular activities you participated in. (N=19)



15

K12 Insight

703.542.9601 | www.k12insight.com