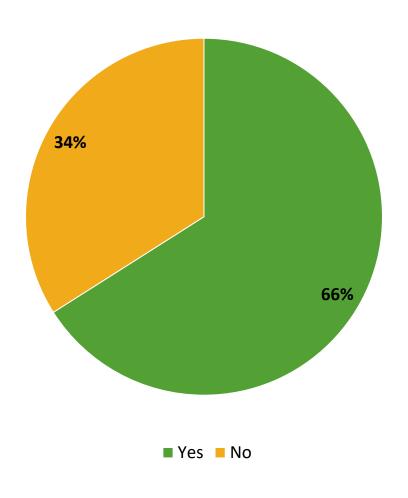

# **Participation in Extracurricular Activities**

Did you participate in any extracurricular activities this school year? (N=29)