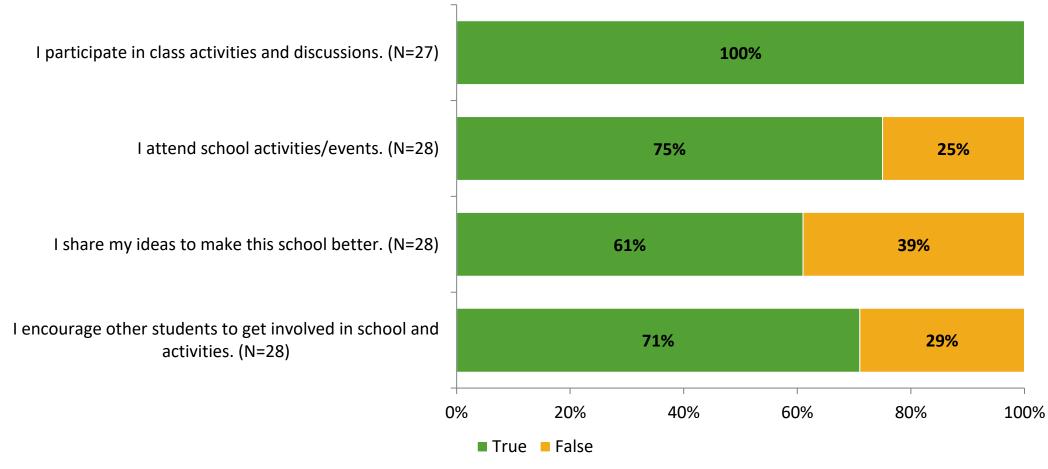

# Student Engagement Survey for Elementary Students: Lakewood Elementary School

Results and Analysis

2023-2024



# **Overall Engagement**



# **Overall Engagement (Continued)**



## **Like School**

Thinking about how you feel/act most of the time, is the following statement true or false?

Generally, I like school. (N=27)



# **Class Experience**



# **Academic Support**



### Relevance



#### **Involvement**



# **Self-Management**



#### Grit



## **Acceptance**



## **Relationships with Peers**



## **Relationships with Adults in School**



# **Participation in Extracurricular Activities**

Did you participate in any extracurricular activities this school year? (N=29)



#### Please select the extracurricular activities you participated in.

Please select the extracurricular activities you participated in. (N=19)



15

K12 Insight

703.542.9601 | www.k12insight.com