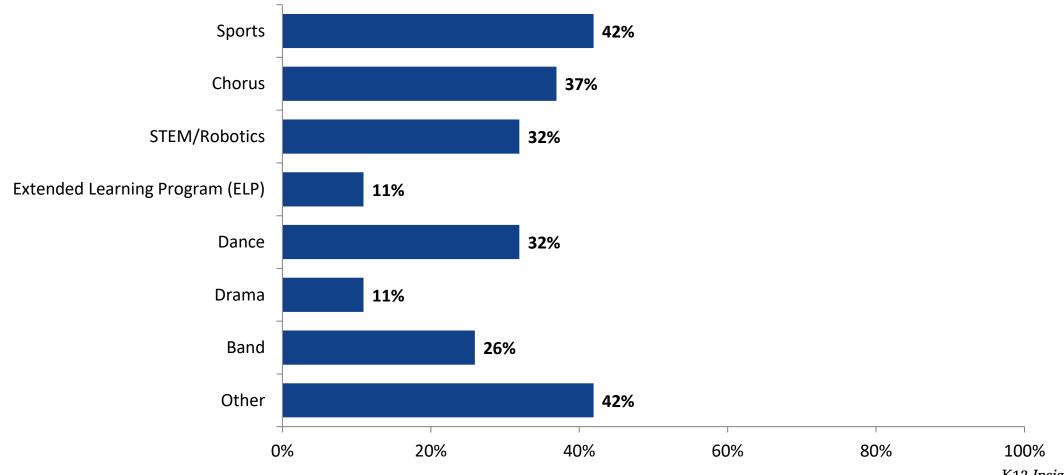

#### Please select the extracurricular activities you participated in.

Please select the extracurricular activities you participated in. (N=19)

15

K12 Insight

703.542.9601 | www.k12insight.com