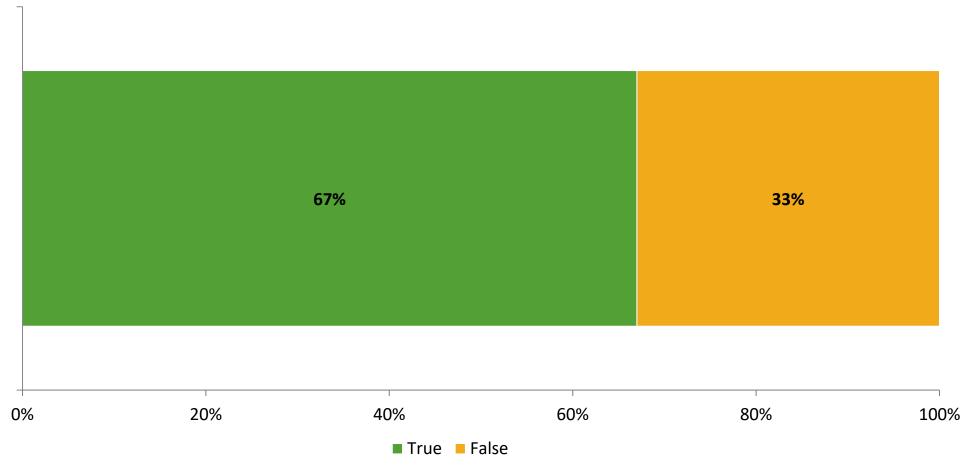

## **Like School**

Thinking about how you feel/act most of the time, is the following statement true or false?

Generally, I like school. (N=27)