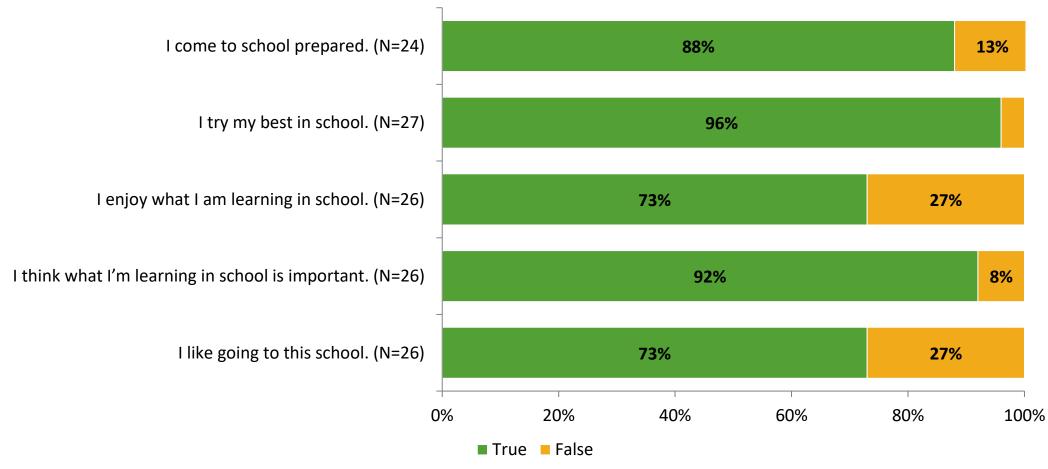

# Student Engagement Survey for Elementary Students: Lakewood Elementary School

Results and Analysis

2023-2024



# **Overall Engagement**



# **Overall Engagement (Continued)**



## **Like School**

Thinking about how you feel/act most of the time, is the following statement true or false?

Generally, I like school. (N=27)



# **Class Experience**



# **Academic Support**



### Relevance



#### **Involvement**



# **Self-Management**



#### Grit



## **Acceptance**



## **Relationships with Peers**



## **Relationships with Adults in School**



# **Participation in Extracurricular Activities**

Did you participate in any extracurricular activities this school year? (N=29)



#### Please select the extracurricular activities you participated in.

Please select the extracurricular activities you participated in. (N=19)



15

K12 Insight

703.542.9601 | www.k12insight.com