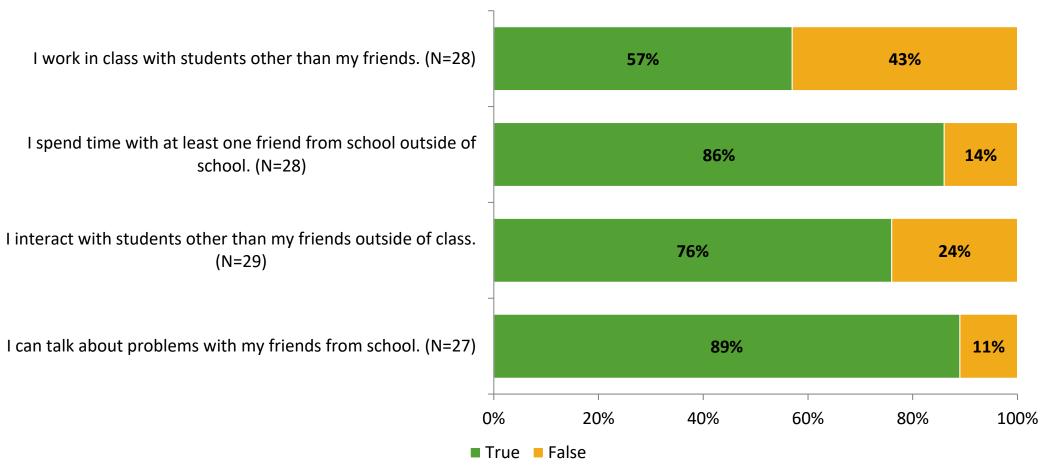

# Student Engagement Survey for Elementary Students: Lakewood Elementary School

Results and Analysis

2023-2024



# **Overall Engagement**



# **Overall Engagement (Continued)**



## **Like School**

Thinking about how you feel/act most of the time, is the following statement true or false?

Generally, I like school. (N=27)



# **Class Experience**



# **Academic Support**



### Relevance



#### **Involvement**



# **Self-Management**



#### Grit



## **Acceptance**



## **Relationships with Peers**



## **Relationships with Adults in School**



# **Participation in Extracurricular Activities**

Did you participate in any extracurricular activities this school year? (N=29)



#### Please select the extracurricular activities you participated in.

Please select the extracurricular activities you participated in. (N=19)



15

K12 Insight

703.542.9601 | www.k12insight.com