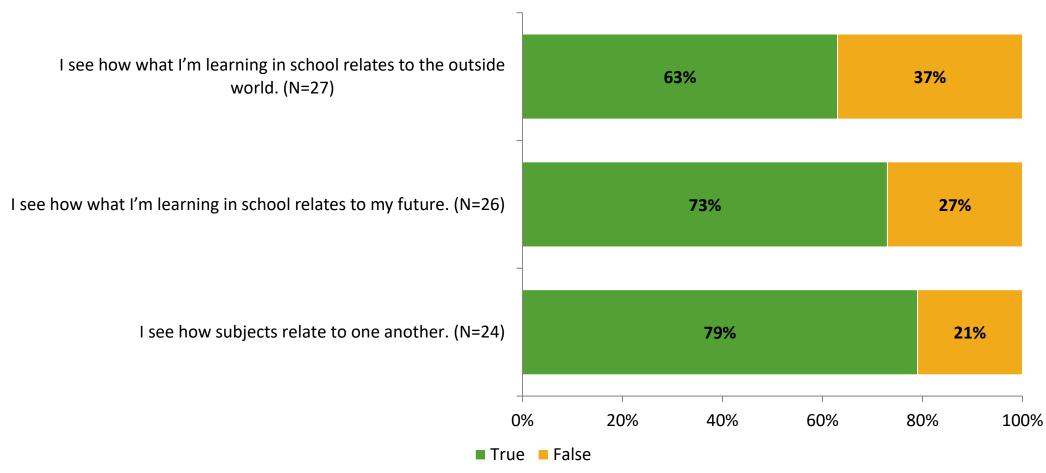

# Student Engagement Survey for Elementary Students: Lakewood Elementary School

Results and Analysis

2023-2024



# **Overall Engagement**



# **Overall Engagement (Continued)**



## **Like School**

Thinking about how you feel/act most of the time, is the following statement true or false?

Generally, I like school. (N=27)



# **Class Experience**



# **Academic Support**



### Relevance



#### **Involvement**



# **Self-Management**



#### Grit



## **Acceptance**



## **Relationships with Peers**



## **Relationships with Adults in School**



# **Participation in Extracurricular Activities**

Did you participate in any extracurricular activities this school year? (N=29)



#### Please select the extracurricular activities you participated in.

Please select the extracurricular activities you participated in. (N=19)



15

K12 Insight

703.542.9601 | www.k12insight.com