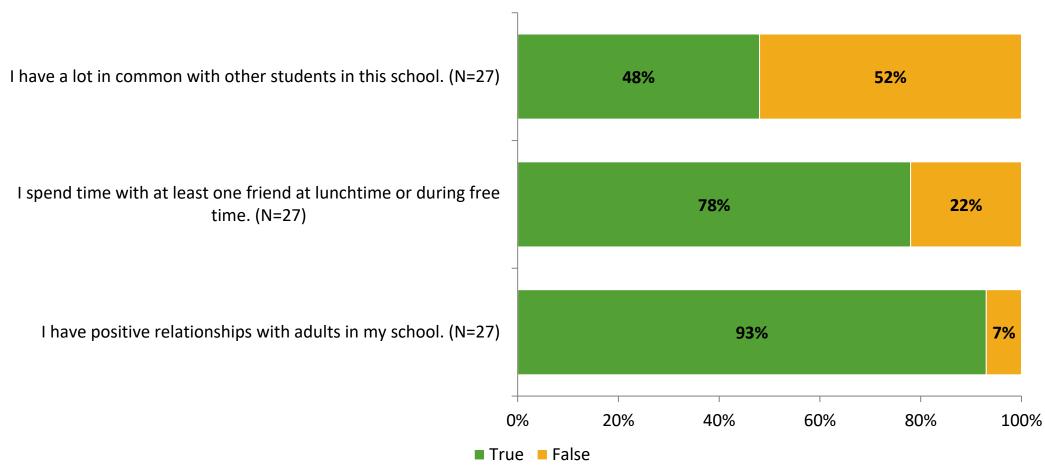

# Student Engagement Survey for Elementary Students: Lakewood Elementary School

Results and Analysis

2023-2024



# **Overall Engagement**



# **Overall Engagement (Continued)**



## **Like School**

Thinking about how you feel/act most of the time, is the following statement true or false?

Generally, I like school. (N=27)



# **Class Experience**



# **Academic Support**



### Relevance



#### **Involvement**



# **Self-Management**



#### Grit



## **Acceptance**



## **Relationships with Peers**



## **Relationships with Adults in School**



# **Participation in Extracurricular Activities**

Did you participate in any extracurricular activities this school year? (N=29)



#### Please select the extracurricular activities you participated in.

Please select the extracurricular activities you participated in. (N=19)



15

K12 Insight

703.542.9601 | www.k12insight.com